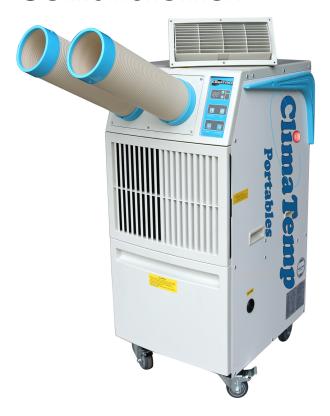

## CT-12 Spot Cooler Portable Air Conditioner

CT-12 Spot Cooler Cooling Capacity: 12,000Btu Power: 115V, 12 Amps Size (WxDxH) 19"x23"x40.3" Weight 136lb CFM Evap: 470H/400L Operating Range 64F-113F

The ClimaTemp Portables CT-12 spot cooler was specifically designed for cooling any and all commercial applications including heat sensitive computer equipment, networks, servers, office spaces and people. The CT-12 boasts an industry leading operating range from 64F to 113F and 470 cfm evaporator air flow. Additional features include digital LED controller, auto restart, auto shut off condensate bucket with audible alarm, plug n play condensate pump option and diagnostic codes for easy troubleshooting.

For easy maintenance and quick turnaround, the CT-12 features QuickMove evaporator and condenser filters for effortless cleaning, decorative designed condenser cover overlay to protect coils and heavy-duty locking castors for effortless movement. All of these features were designed specifically for the rental industry and specialty markets to maximize profitability while minimizing costs.