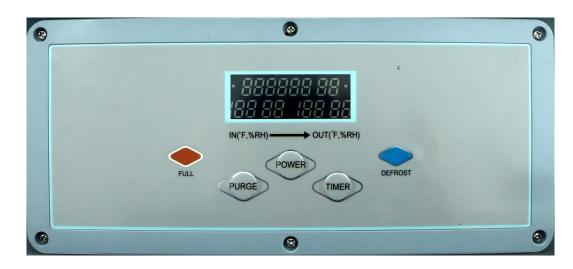

## Details

Drieaz Wheel and continuous drainage outlet

Removable Air filter

Back air outlet

Fast connector of Hose

Control Panel