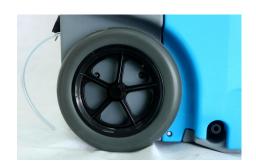

## Details

Drieaz Wheel and continuous drainage outlet

Removable Air filter

Back air outlet

Fast connector of Hose

Control Panel

#### 3.. FEATURE

- 1, Hot Gas Valve system enable better capacity in low temp. situation
- 2, Low Amps and low power consumption, safe and energy saving
- 2, Back air outlet, can connect air duct
- 3, With Hoppy brand water pump, work stably and low failure rate
- 4, Drieaz tough wheels
- 5, Easy to assemble and disassemble the housing for repair
- 6, With fast connector of hose, convenient for assembly and disassembly
- 6, Draw and push type air filter, more convenient
- 8, Continuous drainage outlet assure machine drain normally in case of water pump break down