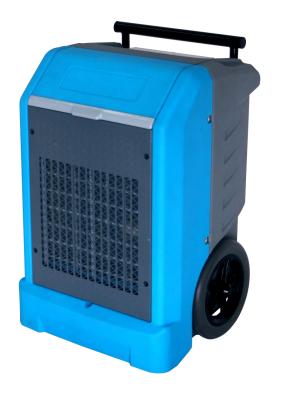

## 1. PICTURE

## Details

Drieaz Wheel and continuous drainage outlet

Removable Air filter

Back air outlet

Fast connector of Hose

Control Panel