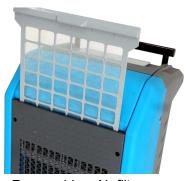

## Details

Drieaz Wheel and continuous drainage outlet

Removable Air filter

Back air outlet

Fast connector of Hose

Control Panel

#### 3.. FEATURE

- 1, Hot Gas Valve system enable better capacity in low temp. situation
- 2, Low Amps and low power consumption, safe and energy saving
- 2, Back air outlet, can connect air duct
- 3, With Hoppy brand water pump, work stably and low failure rate
- 4, Drieaz tough wheels
- 5, Easy to assemble and disassemble the housing for repair
- 6, With fast connector of hose, convenient for assembly and disassembly
- 6, Draw and push type air filter, more convenient
- 8, Continuous drainage outlet assure machine drain normally in case of water pump break down