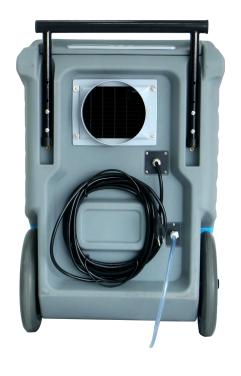

## Details

Drieaz Wheel and continuous drainage outlet

Removable Air filter

Back air outlet

Fast connector of Hose

Control Panel